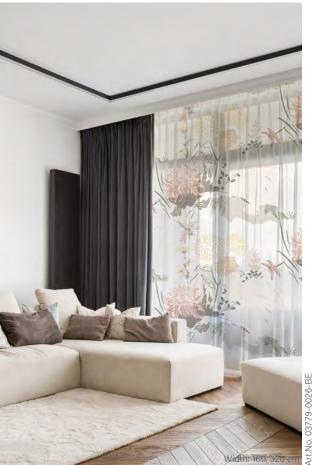

Interior design, Backdrop, Curtains

Voile is a lightweight and semi-transparent textile great for creating curtains or backdrops. Its delicate appearance adds sophistication and allows soft light to filter through, making any room bright and airy.

Width: 160, 320