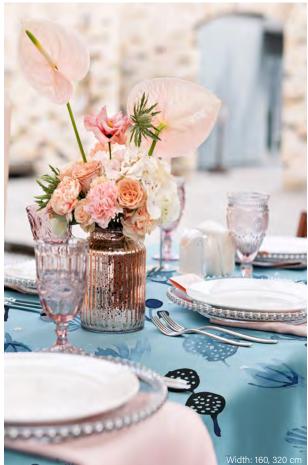

Width: 160, 320

Table Clothes, Display Frame System

Shine gives every brand a sparkle. This light and opaque fabric is particularly suitable for decoration use.

Art.No, 04166-0026-BE