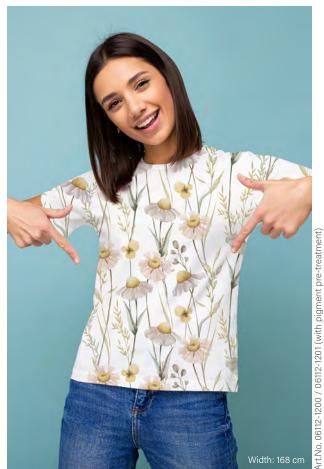

#### **Applications:**

T-Shirts, Tops, Scarfs, Dresses, Skirts, Headbands, Jumpsuits

Single Jersey Basic is made out of the finest quality yarn, giving you a great fabric with a soft and smooth look and feel. Ideal material for basic T-shirts and a wide variety of fashion items, delivering a premium quality.