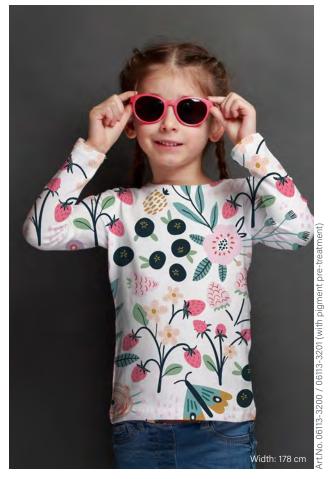

T-Shirts, Tops, Leggins, Headbands, Pyjamas, Dresses, Skirts, Jumpsuits

Single Jersey Stretch is the perfect material when you need a bit of elasticity to increase comfort but you want to maintain a very soft handfeel and a smooth surface. Create cool pyjamas, jumpsuits or other cosy clothes with this premium Single Jersey.