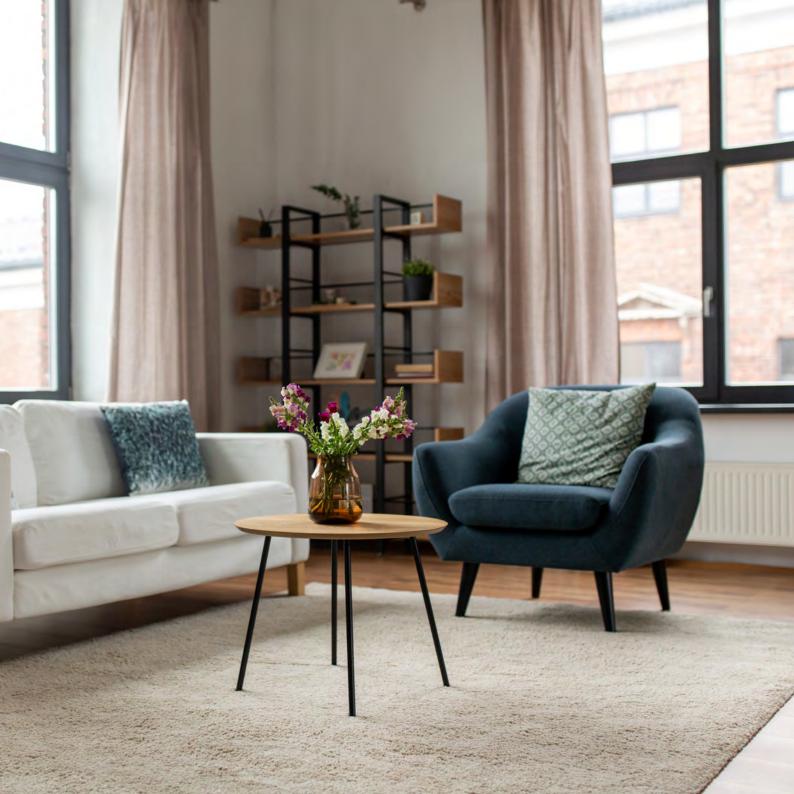

#### be.home

Home textiles are decorative and functional textiles used in the home such as bedding, towels, table cloth and curtains made from cotton or synthetic fabrics.

### be.home

Home textiles provide comfort and style to any home. Soft furnishings include curtains, blankets, sheets, and towels. Made from cotton or polyester. Transform any room into a cozy and inviting space with high-quality home textiles.