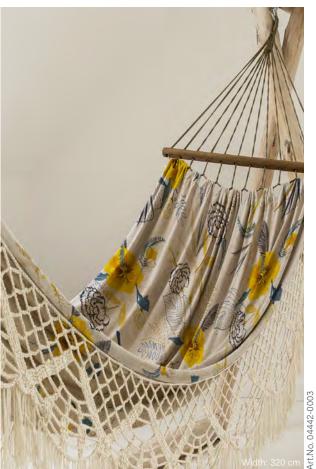

#### **Applications:**

Deck Chair, Hammock, Interior, Curtains, Bean Bags, Stand Construction

Pure, is a 100% polyester textile with a canvas-like appearance, ideal for deck chairs, hammocks, interiors, curtains, bean bags, and stand construction.