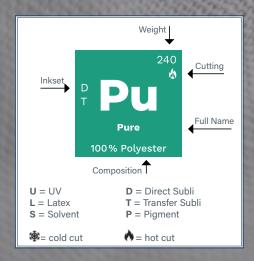

#### **Applications:**

Deck Chair, Hammock, Interior, Curtains, Bean Bags, Stand Construction

Pure, is a 100% polyester textile with a canvas-like appearance, ideal for deck chairs, hammocks, interiors, curtains, bean bags, and stand construction.