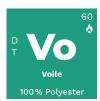

Interior design, Backdrop, Curtains

Voile is a lightweight and semi-transparent textile great for creating curtains or backdrops. Its delicate appearance adds sophistication and allows soft light to filter through, making any room bright and airy.