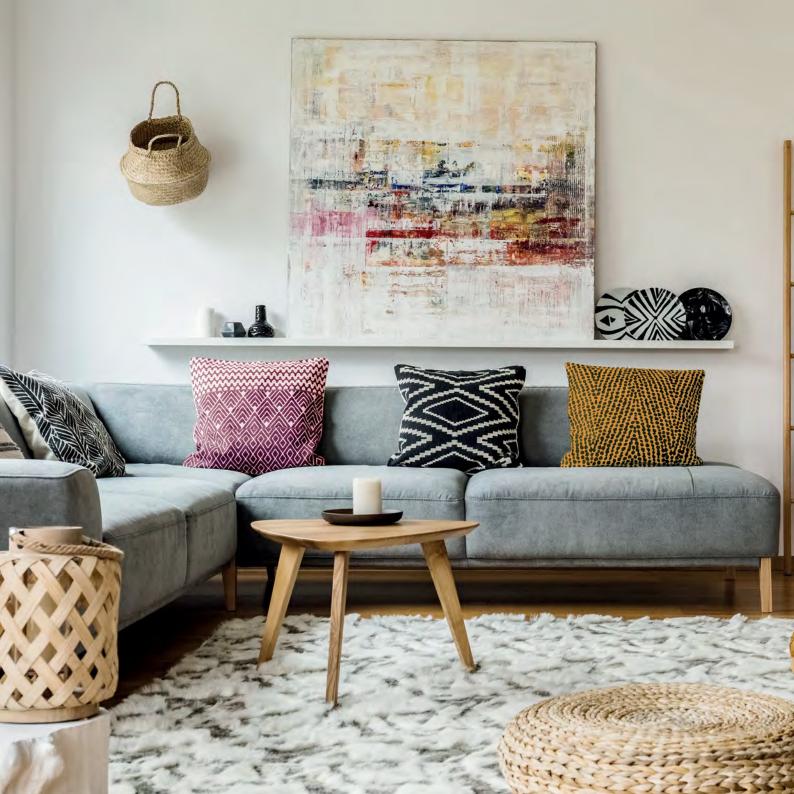

### be.home

Home textiles provide comfort and style to any home. Soft furnishings include curtains, blankets, sheets, and towels. Made from cotton or polyester. Transform any room into a cozy and inviting space with high-quality home textiles.

#### be.home

Home textiles are decorative and functional textiles used in the home such as bedding, towels, table cloth and curtains made from cotton or synthetic fabrics.