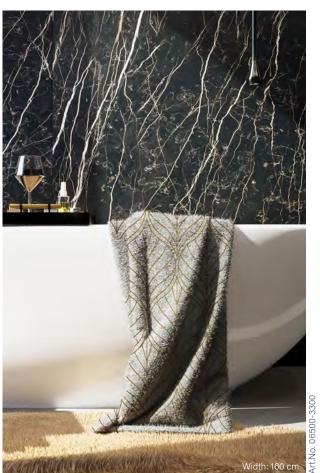

Curtains, Wallpapers, Cushions

Velvet is a soft and luxurious textile perfect for home decor, such as pillows and cushions. Its rich texture and deep colors create a warm and inviting atmosphere, adding both comfort and style to any room.